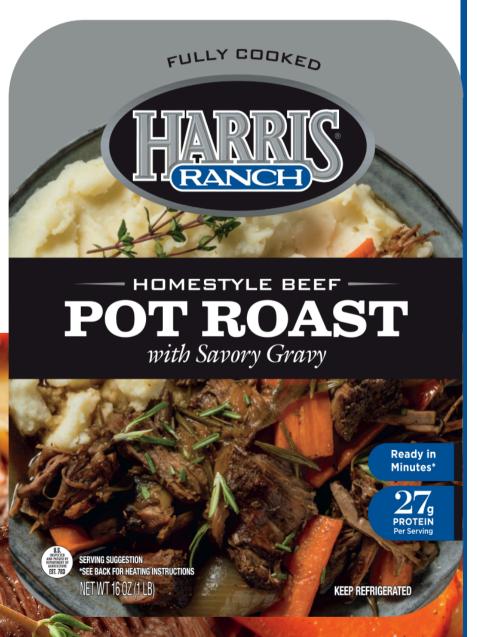

## HARRIS RANCH HOMESTYLE BEEF POT ROAST

Our award-winning Harris Ranch Fully Cooked Beef Pot Roast is made from closely trimmed chuck roast that is combined with natural seasonings and then slow cooked for over six hours. The beef's natural juices and the seasonings combine to produce a dark, rich beef gravy and incredibly tender beef. Old fashioned comfort food with a modern twist!